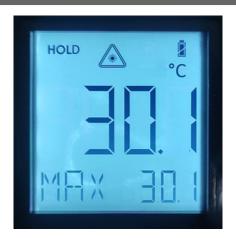

|
| Buzzer                 | Yes : High & Low Temperature                                                                                             |
| Weight                 | 370g                                                                                                                     |
| Dimensions             | 213mm x 66mm x 195mm                                                                                                     |
| Tripod Thread          | UNC ¼"                                                                                                                   |

We measure accurate temperature even in extreme conditions

## No Back Light

## With Back Light





TI-1500

# **Spot Sizes**

#### TI-1500



# **Application**

#### TI-1500

- ➤ Plastic & rubber
- > Ceramic
- > Paper
- ➤ Textile

- > Fluids
- ➤ Oxide/Painted metal surface
- ➤ Wood & glass industries



Accurate Sensors Technologies Pvt. Ltd. Misgav Industrial Park, Misgav 20174 Israel Phone:+972-4-9990025, Fax:+972-4-9990031

E-mail: info@accuratesensors.com

**Accurate Sensing Technologies Pvt. Ltd.** 

188A, B-169 (Part), B-188 (A), Road No. - 5, M. I. A., Madri, Udaipur (Rajasthan) - 313003

**Phone**: +91-294-3507736, **Fax**: +91-294-3507731

Email: sales@accuratesensors.com