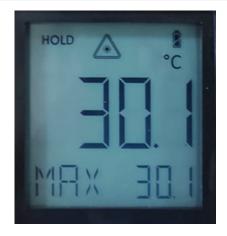

|
| Buzzer                 | Yes : High & Low Temperature                                                                                             |
| Weight                 | 370g                                                                                                                     |
| Dimensions             | 213mm x 66mm x 195mm                                                                                                     |
| Tripod Thread          | UNC ¼"                                                                                                                   |

We measure accurate temperature even in extreme conditions

## No Back Light

## With Back Light





TI-1500

# **Spot Sizes**

#### TI-1500



# **Application**

#### TI-1500

- ➤ Plastic & rubber
- > Ceramic
- > Paper
- ➤ Textile

- > Fluids
- ➤ Oxide/Painted metal surface
- ➤ Wood & glass industries



Accurate Sensors Technologies Pvt. Ltd. Misgav Industrial Park, Misgav 20174 Israel Phone:+972-4-9990025, Fax:+972-4-9990031

E-mail: info@accuratesensors.com

**Accurate Sensing Technologies Pvt. Ltd.** 

188A, B-169 (Part), B-188 (A), Road No. - 5, M. I. A., Madri, Udaipur (Rajasthan) - 313003

**Phone**: +91-294-3507736, **Fax**: +91-294-3507731

Email: sales@accuratesensors.com