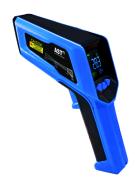

### **Portable Digital Infrared Pyrometer**

( € 0°C to 1500°C TI-1500

#### **Features**

- > Fast temperature measurement
- Integrated data logger with real time clock
- ➤ K type thermocouple Socket
- Large Multicolor LCD display with automatic back-light and keys for parameterization
- Min, Max & Avg. temperature indication
- > Audible temperature alarm
- > Adjustable Emissivity
- ➤ Laser on/off
- > Auto off functionality
- > Battery Indication

## **Overview**

TI-1500 portable digital pyrometer are specially designed for both non contact infrared and probe contact (K type thermocouple) temperature measurement. This instrument has a

LCD display, Small Spot Size.

This instrument is equipped with inbuilt laser to simplify the alignment of the pyrometer.