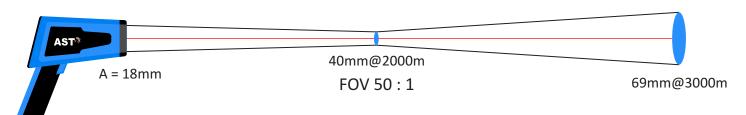

|
| Buzzer                 | Yes : High & Low Temperature                                                                                             |
| Weight                 | 370g                                                                                                                     |
| Dimensions             | 213mm x 66mm x 195mm                                                                                                     |
| Tripod Thread          | UNC ¼"                                                                                                                   |

We measure accurate temperature even in extreme conditions

## No Back Light

## With Back Light





TI-1500

# **Spot Sizes**

#### TI-1500



# **Application**

#### TI-1500

- ➤ Plastic & rubber
- > Ceramic
- > Paper
- ➤ Textile

- > Fluids
- ➤ Oxide/Painted metal surface
- ➤ Wood & glass industries



Accurate Sensors Technologies Pvt. Ltd. Misgav Industrial Park, Misgav 20174 Israel Phone:+972-4-9990025, Fax:+972-4-9990031

E-mail: info@accuratesensors.com

**Accurate Sensing Technologies Pvt. Ltd.** 

188A, B-169 (Part), B-188 (A), Road No. - 5, M. I. A., Madri, Udaipur (Rajasthan) - 313003

**Phone**: +91-294-3507736, **Fax**: +91-294-3507731

Email: sales@accuratesensors.com